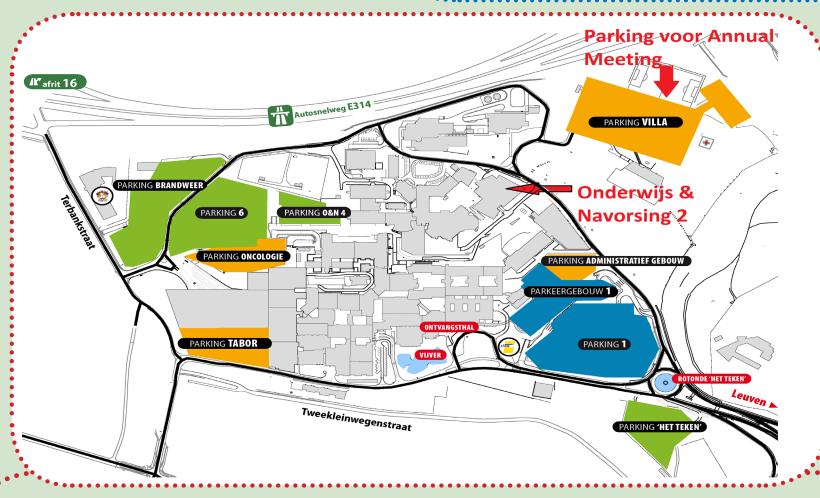

## Location

**UZ Leuven** 

Onderwijs & Navorsing 2 - O&N II

Herestraat 49 -B 3000 Leuven

Parking "De Villa"

**Program:** Joint meeting BAPA- BePPa - BELAPS

08h15: Registrations

08h45 - 09h00: Welcome by presidents of BAPA, BELAPS and BePPa